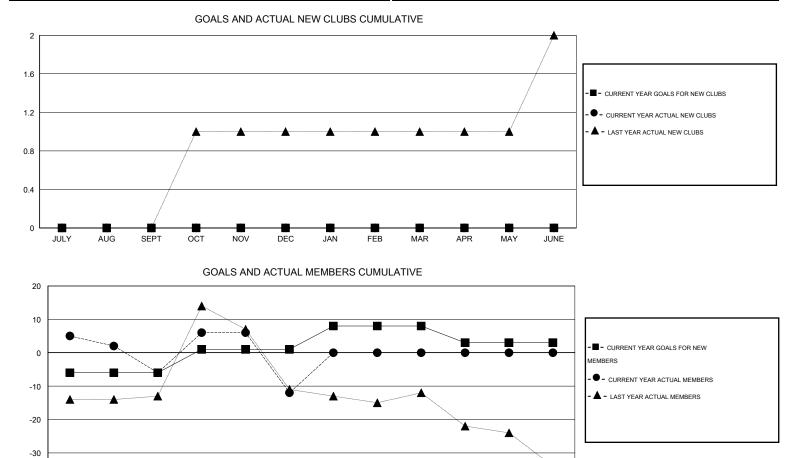

## GMT: Judy Hankom

| LOCATION | IOWA |
|----------|------|
|----------|------|

GMT CA 1

| Clubs                 |                  |           |                  |                       | Members       |                    |                                     |                    |                  |
|-----------------------|------------------|-----------|------------------|-----------------------|---------------|--------------------|-------------------------------------|--------------------|------------------|
| RESULTS FOR 2014-2015 |                  |           |                  | RESULTS FOR 2014-2015 |               |                    |                                     |                    |                  |
| QUARTER               | NEW CLUB<br>GOAL | NEW CLUBS | DROPPED<br>CLUBS | NET<br>GAIN/LOSS      | QUARTER       | NEW MEMBER<br>GOAL | CHARTER AND<br>NEW MEMBERS<br>ADDED | DROPPED<br>MEMBERS | NET<br>GAIN/LOSS |
| JULY/AUG/SEPT         | 0                | 0         | 0                | 0                     | JULY/AUG/SEPT | -6                 | 27                                  | 33                 | -6               |
| OCT/NOV/DEC           | 0                | 0         | 0                | 0                     | OCT/NOV/DEC   | 7                  | 33                                  | 39                 | -6               |
| JAN/FEB/MAR           | 0                | 0         | 0                | 0                     | JAN/FEB/MAR   | 7                  | 0                                   | 0                  | 0                |
| APR/MAY/JUNE          | 0                | 0         | 0                | 0                     | APR/MAY/JUNE  | -5                 | 0                                   | 0                  | 0                |

-40 JULY AUG SEPT OCT NOV DEC JAN FEB MAR APR MAY JUNE

| DROPPED CLUBS: 0 |    | 20 CLUBS OF 49 ADDED 1 OR MORE<br>NEW MEMBERS | GENDER DISTRIBUTION<br>MALE 1,038 (81.93%) |              |     |
|------------------|----|-----------------------------------------------|--------------------------------------------|--------------|-----|
| DROPPED MEMBERS  |    |                                               | FEMALE                                     | 229 (18.07%) |     |
| DECEASED         | 12 | CLICK HERE FOR HEALTH                         | FAMILY UNIT MEMBERS                        |              | 242 |
| CLUB CANCELLED   | 0  | ASSESSMENT DATA                               | HEAD OF HOUSEHOLD                          |              | 117 |
| OTHER            | 60 |                                               |                                            |              | 125 |
| TOTAL            | 72 |                                               | NON-HEAD OF HOUSEHOLI                      | J            | 120 |